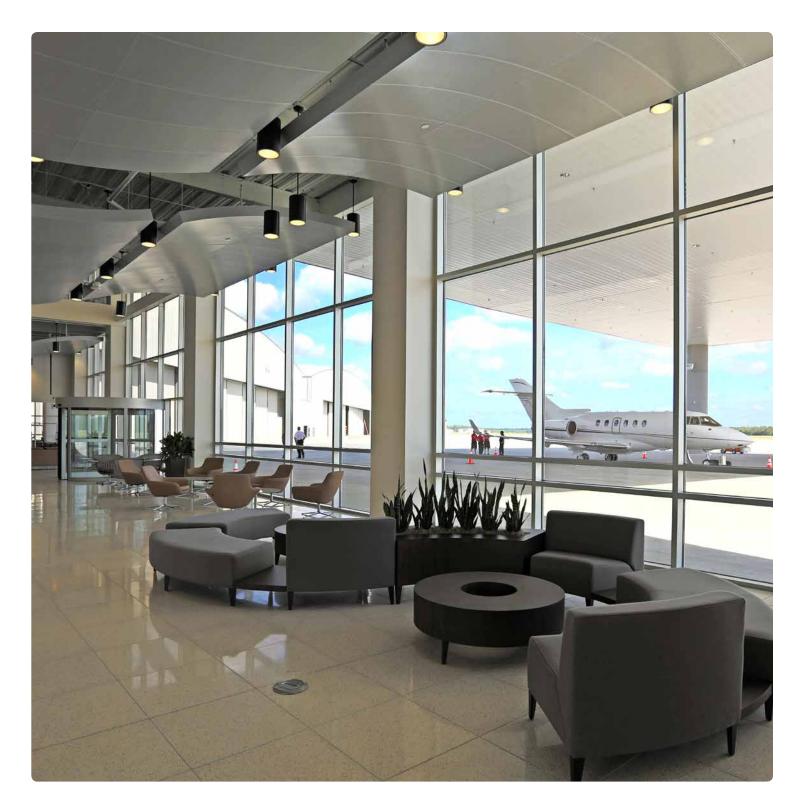

#### **First Class Amenities**

The Galaxy FBO will offer world-class amenities for passengers to unwind in comfortable surroundings:

- Arrival-Departure canopy.
- Dedicated concierge services, spacious lounge area.
- Flight planning rooms with weather services.
- Work stations and private meeting rooms with audio/video conferencing capabilities.
- Black Walnut Café, a contemporary fast casual, American restaurant to offer all-day dining experience with a view of the runway.
- Covered parking and professional car detailing.