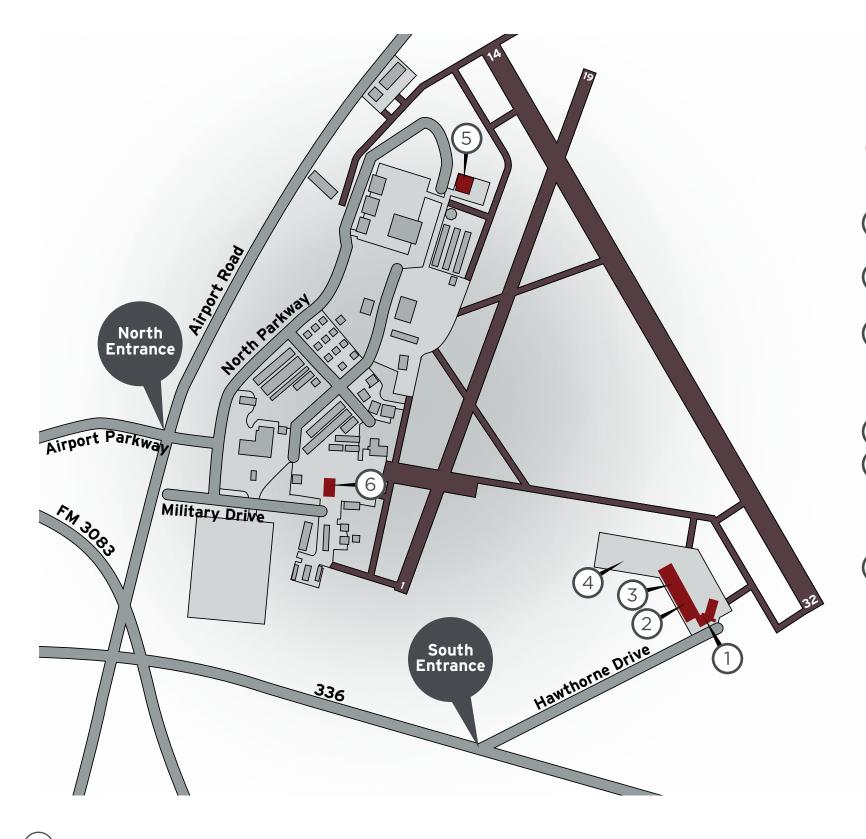

# Available Hangar & Office Space

- S10 Galaxy FBO Building: 15,000 sq.ft. available Class-A office space.
- 2 S11 Galaxy FBO Hangar: space available for business jets.
- 3 S12 Corporate Hangar: 38,000 sq.ft. hangar space and 12,000 sq.ft. storage space available for a single tenant / corporate flight department.
- 4) Available build-to-suit hangar space.
- 5 Hangar 10: 15,000 sq.ft. hangar space, plus office and space, with private ramp, available for a single tenant / corporate flight department.
- 6 Hangar 25: 12,000 sq.ft. hangar space for turboprop / piston aircraft storage, and 4,000 sq.ft. office space.