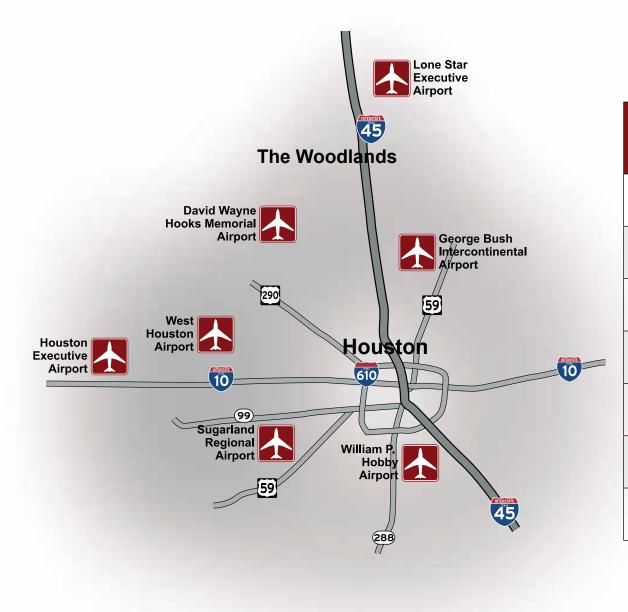

Near future expansion plans include the extension of the Runway 14-32 to 7,500-feet.

-

| Houston<br>Airports             | Distance to<br>The Woodlands | ILS<br>Approach<br>Runway | Runway<br>Over 5,000 ft | Commercial<br>Airline Traffic | U.S.<br>Customs |
|---------------------------------|------------------------------|---------------------------|-------------------------|-------------------------------|-----------------|
| Lone Star<br>Executive          | 25 Minutes                   | Available                 | Multiple                | None                          | Coming Soon     |
| George Bush<br>Intercontinental | 25 Minutes                   | Available                 | Multiple                | Heavy                         | Available       |
| David Wayne<br>Hooks Memorial   | 25 Minutes                   | N/A                       | 1                       | None                          | N/A             |
| William P. Hobby                | 50 Minutes                   | Available                 | Multiple                | Heavy                         | Available       |
| West Houston<br>Airport         | 50 Minutes                   | N/A                       | N/A                     | None                          | N/A             |
| Sugar Land<br>Regional Airport  | 70 Minutes                   | N/A                       | 1                       | None                          | Available       |
| Houston<br>Executive Airport    | 70 Minutes                   | N/A                       | 1                       | None                          | N/A             |