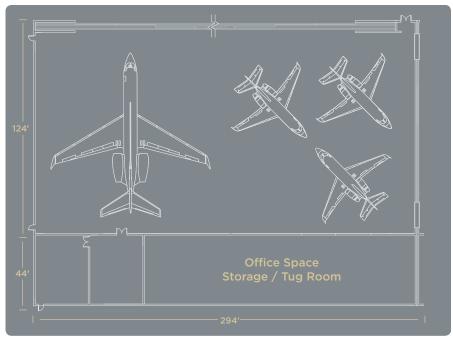

## S12 Corporate Hangar

- 124 ft. by 294 ft.; 38,000 sq.ft hangar space with 32 ft. clearance.
- 12,000 sq.ft. office space, storage and covered parking behind the hangar.
- Up to 15,000 sq.ft. Additional Class-A office space available in adjacent building.