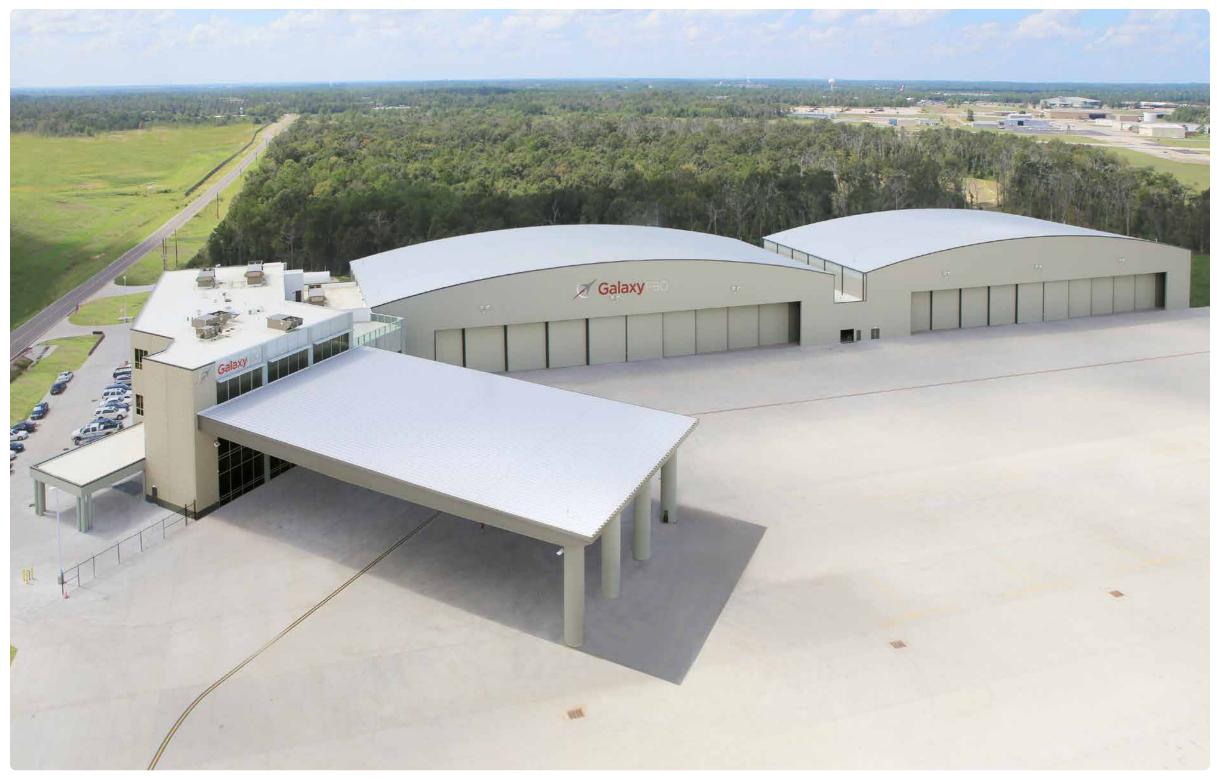

# Available Hangar & Office Space

- S10 Galaxy FBO Building: 15,000 sq.ft. available Class-A office space.
- 2 S11 Galaxy FBO Hangar: space available for business jets.
- 3 S12 Corporate Hangar: 38,000 sq.ft. hangar space and 12,000 sq.ft. storage space available for a single tenant / corporate flight department.
- 4) Available build-to-suit hangar space.
- 5 Hangar 10: 15,000 sq.ft. hangar space, plus office and space, with private ramp, available for a single tenant / corporate flight department.
- 6 Hangar 25: 12,000 sq.ft. hangar space for turboprop / piston aircraft storage, and 4,000 sq.ft. office space.

## S12 Corporate Hangar

- 124 ft. by 294 ft.; 38,000 sq.ft hangar space with 32 ft. clearance.
- 12,000 sq.ft. office space, storage and covered parking behind the hangar.
- Up to 15,000 sq.ft. Additional Class-A office space available in adjacent building.