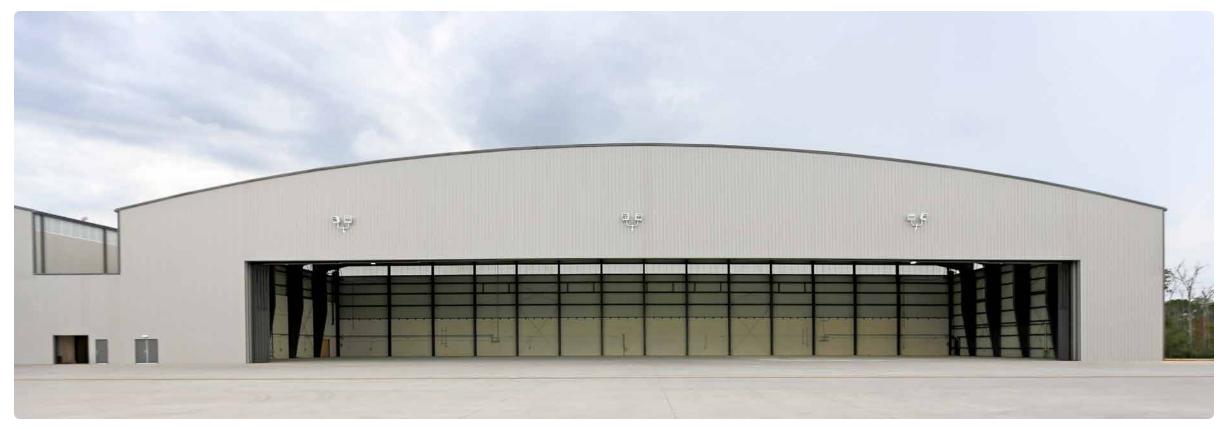

## S12 Corporate Hangar

- 124 ft. by 294 ft.; 38,000 sq.ft hangar space with 32 ft. clearance.
- 12,000 sq.ft. office space, storage and covered parking behind the hangar.
- Up to 15,000 sq.ft. Additional Class-A office space available in adjacent building.