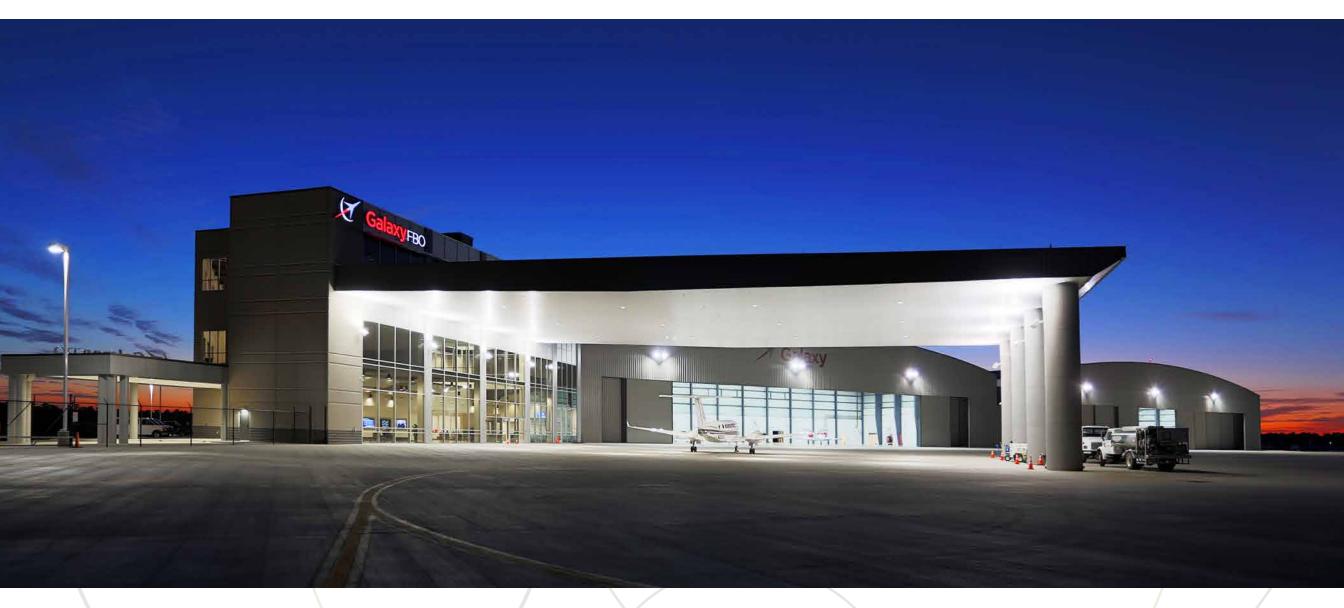

# Lone Star Executive Airport KCXO Gateway to The Woodlands and North Houston

#### **First Class Amenities**

The Galaxy FBO will offer world-class amenities for passengers to unwind in comfortable surroundings:

- Arrival-Departure canopy.
- Dedicated concierge services, spacious lounge area.
- Flight planning rooms with weather services.
- Work stations and private meeting rooms with audio/video conferencing capabilities.
- Black Walnut Café, a contemporary fast casual, American restaurant to offer all-day dining experience with a view of the runway.
- Covered parking and professional car detailing.