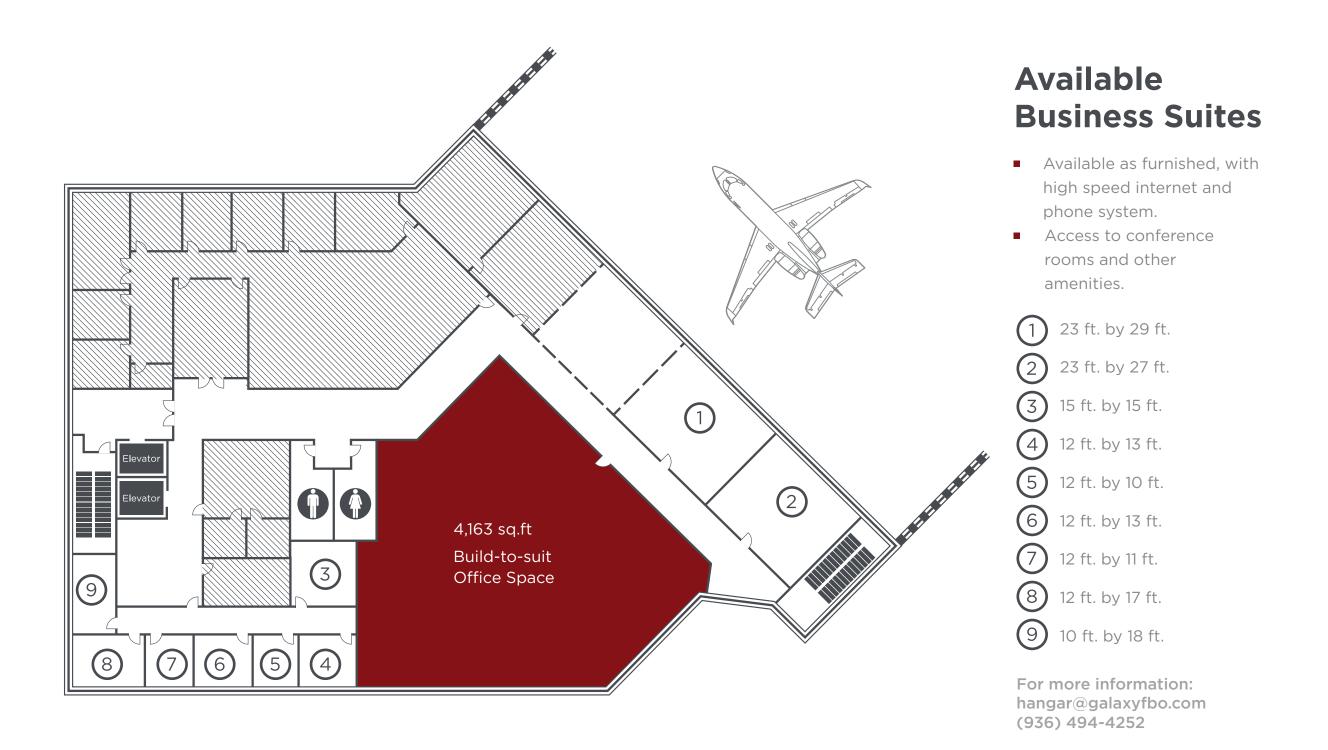

# Available Hangar & Office Space

- S10 Galaxy FBO Building: 15,000 sq.ft. available Class-A office space.
- 2 S11 Galaxy FBO Hangar: space available for business jets.
- 3 S12 Corporate Hangar: 38,000 sq.ft. hangar space and 12,000 sq.ft. storage space available for a single tenant / corporate flight department.
- 4) Available build-to-suit hangar space.
- 5 Hangar 10: 15,000 sq.ft. hangar space, plus office and space, with private ramp, available for a single tenant / corporate flight department.
- 6 Hangar 25: 12,000 sq.ft. hangar space for turboprop / piston aircraft storage, and 4,000 sq.ft. office space.

For more information: hangar@galaxyfbo.com (936) 494-4252

•

Galaxy FBO Lone Star Executive Airport KCXO 2971 Hawthorne Drive Conroe, TX 77303

www.galaxyfbo.com | phone (936) 494-4252 GFB0.MTSI02013.V40b