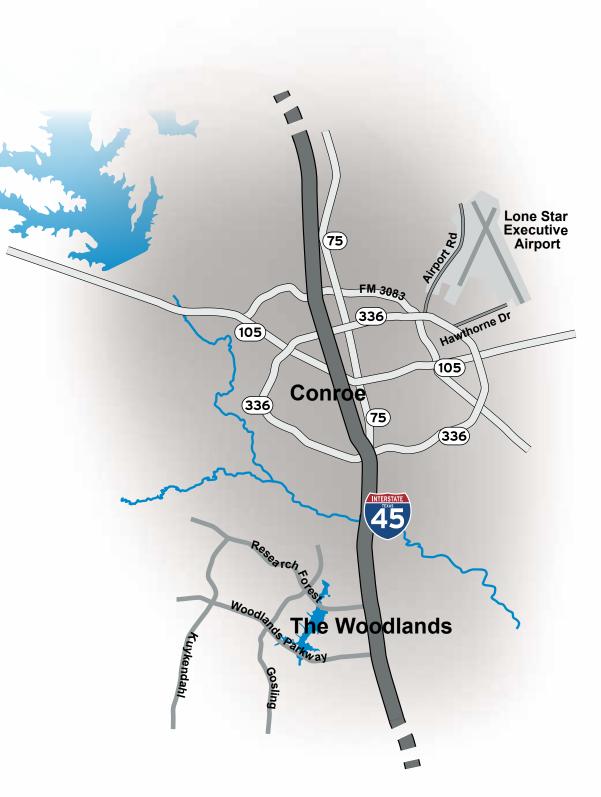

## Gateway to The Woodlands and North Houston

Uniquely positioned as a gateway to North Houston, the Lone Star Executive Airport in Conroe is located only 25 minutes from The Woodlands.

Among many advantages, the Lone Star Executive Airport offers convenient taxi routes to all runway ends with no landing fees.

Near future expansion plans include the extension of the Runway 14-32 to 7,500-feet.

-

| Houston<br>Airports             | Distance to<br>The Woodlands | ILS<br>Approach<br>Runway | Runway<br>Over 5,000 ft | Commercial<br>Airline Traffic | U.S.<br>Customs |
|---------------------------------|------------------------------|---------------------------|-------------------------|-------------------------------|-----------------|
| Lone Star<br>Executive          | 25 Minutes                   | Available                 | Multiple                | None                          | Coming Soon     |
| George Bush<br>Intercontinental | 25 Minutes                   | Available                 | Multiple                | Heavy                         | Available       |
| David Wayne<br>Hooks Memorial   | 25 Minutes                   | N/A                       | 1                       | None                          | N/A             |
| William P. Hobby                | 50 Minutes                   | Available                 | Multiple                | Heavy                         | Available       |
| West Houston<br>Airport         | 50 Minutes                   | N/A                       | N/A                     | None                          | N/A             |
| Sugar Land<br>Regional Airport  | 70 Minutes                   | N/A                       | 1                       | None                          | Available       |
| Houston<br>Executive Airport    | 70 Minutes                   | N/A                       | 1                       | None                          | N/A             |